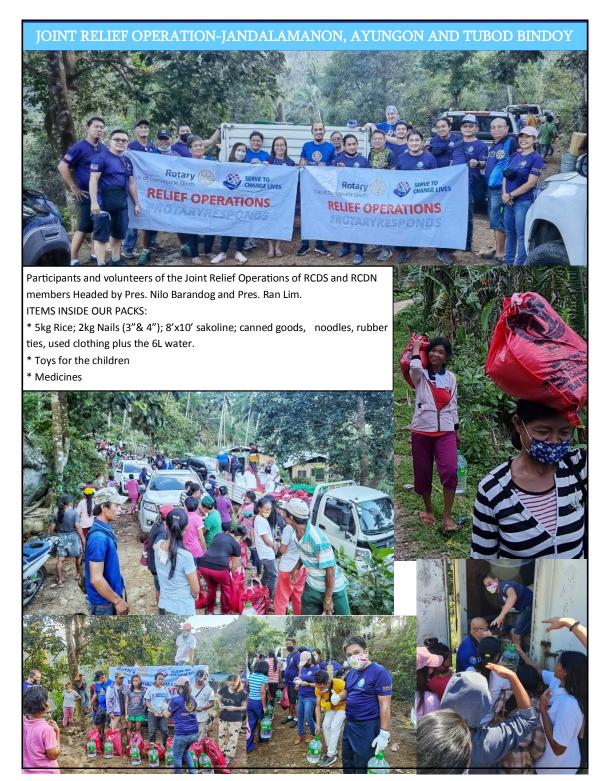

Last January 29, we had our 3rd Relief Operation together with RC North. We had 500 Packs of Goodies comprises of 5kg rice, 2kg nails, 8ftx10ft sakoline, canned goods and noodles, rubber ties, used clothing and we also have 6L Water (courtesy of Ayala Foundation) and assorted Meds For each Recipient. We left at 9:30 am and returned at 8pm already. We had fellowship lunch at Dy family Resthouse in Ayungon. It was very memorable and fulfilling. The synergy and camaraderie of the RCDS and RCDN is unmatchable. I thank Jessie and Elmore for taking charge of our Hot Meals. Baby Rotarian Niño gave water, 10 sacks of Rice, water and Truck to bring the Goods.

This coming February 19, 2022. We will give the remaining 110 packs to the farmers of Balinsasayaw. Everyone is encouraged to Join..

Height: 5'6" Weight: 60kg Blood Type: O+

Page 7

Date of Wedding: OCTOBER 28, 2009 Place of Wedding: BACOLOD CITY

Number of Children: 3 5-10 Y.O.

Page 6

5,000.00 114,520.00

FELLOWSHIP IS THE KEY! Lunch Fellowship ate DY Family's Rest house in Ayungon.

After everyone was given their share of goodies, its time for us to celebrate. We were given snacks by the community in Jandalamanon, Ayungon.

Page 9