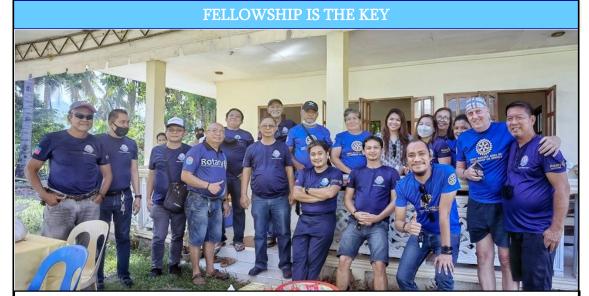

Height: 5'6" Weight: 60kg Blood Type: O+

Page 7

Date of Wedding: OCTOBER 28, 2009 Place of Wedding: BACOLOD CITY

Number of Children: 3 5-10 Y.O.

Page 6

5,000.00 114,520.00

FELLOWSHIP IS THE KEY! Lunch Fellowship ate DY Family's Rest house in Ayungon.