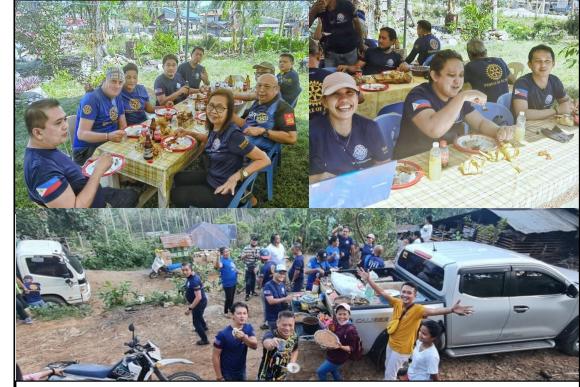

Last January 29, we had our 3rd Relief Operation together with RC North. We had 500 Packs of Goodies comprises of 5kg rice, 2kg nails, 8ftx10ft sakoline, canned goods and noodles, rubber ties, used clothing and we also have 6L Water (courtesy of Ayala Foundation) and assorted Meds For each Recipient. We left at 9:30 am and returned at 8pm already. We had fellowship lunch at Dy family Resthouse in Ayungon. It was very memorable and fulfilling. The synergy and camaraderie of the RCDS and RCDN is unmatchable. I thank Jessie and Elmore for taking charge of our Hot Meals. Baby Rotarian Niño gave water, 10 sacks of Rice, water and Truck to bring the Goods.

Height: 5'6" Weight: 60kg Blood Type: O+

Page 7

Date of Wedding: OCTOBER 28, 2009 Place of Wedding: BACOLOD CITY

Number of Children: 3 5-10 Y.O.

Page 6

5,000.00 114,520.00

FELLOWSHIP IS THE KEY! Lunch Fellowship ate DY Family's Rest house in Ayungon.

After everyone was given their share of goodies, its time for us to celebrate. We were given snacks by the community in Jandalamanon, Ayungon.

Page 9